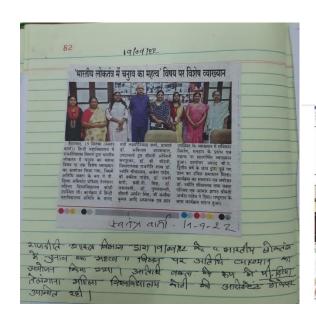

#### हिन्दी महाविद्यालय में अतिथि व्याख्यान आयोजित

हैदराबाद, 5 नवंबर-(मिलाप ब्यूरो) हिन्दी महाविद्यालय में राजनीति शास्त्र विभाग द्वारा 'प्रधानमंत्री नरेन्द्र मोदी के नेतृत्व

विभाग द्वारा 'अधानमंत्री नरूर मोदी के नृत्वव मे भारतीय विदेश नीति 'विषयक अतिथि व्याख्यान का आयोजन किया गया। प्राचार्य द्वारा जारी प्रेस विद्यार्थिक अनुसार, व्याख्यान के लिए करन्तुरबा गांधी दिशों एंड पीजी कलिंक करि दुसन, बेस्ट मार्डियप्टली बनी राजनीति विभागाध्यक्ष एवं असिस्टेंट प्रोफेसक्य रेजिस्सी अंडोंक को आमंत्रित कर्मास्त्राया था। दीप प्रज्ञास्त्रान के साम् गया था। दाप प्रज्ञावलन के साथ कार्यक्रम का शुभारंभ हुआ। राजनीति विभाग की प्राध्यापिका अर्थना पांडेय ने मुख्य वकता का परिचय दिया। विषय का परिचय देते हुए राजनीति विज्ञान की विभागाध्यक्ष डॉ.ज्योति श्रीवास्तव ने कहा कि प्रधानमंत्री नरेन्द्र मोदी के नेतृत्व में भारत की विदेश नीति बहुत मजबूत हुई है। विषय को विस्तार देते हुए प्रो.तेजस्विनी ने पंडित जवाहरलाल

नेहरू के पंचशील सिद्धांत तथा गुट निरपेक्षता की नीति से लेकर प्रधानमंत्री ानरफावता का नाति स लंकर प्रधानमंत्र मोदी के बंदे भारत मिशन, कोरोना राहत मिशन, ऑपरेशन गंगा मिशन, ऑपरेशन देवी शांकित, धारा 370 की सम्पादन, उरी आतंकी हमले के खिलाफ सॉर्जिकल स्टाइक तथा रसिया-यूकेन बार आदि को लेकर अपनायी गई नीति विस्तार से प्रकाश

डाला। उन्होंने कहा कि प्रधानमंत्री मोदी पांडेय, हिन्दी विभाग की डाँ. पुष्पावल्ली, के नेतृत्व में भारत की विदेश नीति और इतिहास विभाग की श्र्भवंना सिंह और के नेतृत्व में भारत की विदेश नीति और भी नजबूत हुई है। भारत के अन्य देशों के साथ संबंध भी प्रगाव हुए हैं। विदेशों में भारत का ओहदा काफी बढ़ गया है। कार्यकाम में प्रायाध हैं। अविवाश जायसवाल, उप-प्राचार्य अशिवनी सनपूरकर, उप-प्राचार्य डॉ. बी. बीदेवी, अर्थशास्त्र विभाग के प्राध्यापक वकील

छात्रों ने भाग लिया। अतिथि को शॉल और स्मृति चिह्न देकर सम्मानित किया गया। कार्यक्रम का संचालन राजनीति शास्त्र की विभागाध्यक्ष डॉ ज्योति श्रीवास्तव ने किया। अर्चना पांडेय के धन्यवाद ज्ञापन के साथ कार्यक्रम का समापन हुआ।