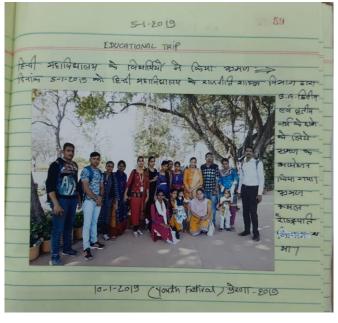

|         |        |
| Other services                   |                  |                   | Syllabus design for B.A. paper Valuations online and                |  |                     |         |        |
|                                  |                  |                   | offline board of intermediate & University, paper                   |  |                     |         |        |
|                                  |                  |                   | translation work board of intermediate, arranged guest              |  |                     |         |        |
|                                  |                  |                   | lecture for Degree Students                                         |  |                     |         |        |



























हिन्दी महाविद्यालय में आयोजित कार्यक्रम में कारगिल युद्ध में शहीद हुए जवानों को श्रद्धांजिल अर्पित की गई। अवसर पर प्राचार्य डॉ. अविनाश जायसवाल, उप-प्राचार्या डॉ. बी. श्रीदेवी, अश्विनी सन्पुरकर व अन्य ने श्रद्धासुमन अर्पित किए।



## हिन्दी महाविद्यालय में एकता दिवस सम्पन्न



हैदराबाद, 17 सितंबर-(मिलाप ब्यूरो) हिन्दी महाविद्यालय में आज तेलंगाना राज्य एकता दिवस मनाया गया। प्राचार्य डॉ. अविनाश जायसवाल द्वारा ध्वजारोहण किया गया।

कार्यक्रम का शुभारंभ उप प्राचार्य डॉ श्रीदेवी द्वारा प्रस्तुत वंदेमातरम् गीत से हुआ। अवसर पर उप प्राचार्य अश्विनी

सनपुरकर, प्राध्यापकगण, विद्यार्थी एवं कर्मचारीगण उपस्थित थे। इस मौके पर उपस्थित लोगों को आज के दिन की महत्ता बताई गई, राष्ट्रगान के साथ कार्यक्रम का समापन हुआ। इसके अलावा विश्व स्वैच्छिक रक्तदान दिवस के अवसर पर हिन्दी महाविद्यालय, अखिल भारत