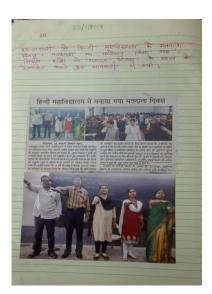

## हिन्दी महाविद्यालय में एकता दिवस सम्पन्न

हैदराबाद, 17 सितंबर-(मिलाप ब्यूरो) हिन्दी महाविद्यालय में आज तेलंगाना राज्य एकता दिवस मनाया गया। प्राचार्य डॉ. अविनाश जायसवाल द्वारा ध्वजारोहण किया गया।

कार्यक्रम का शुभारंभ उप प्राचार्य डॉ श्रीदेवी द्वारा प्रस्तुत वंदेमातरम् गीत से हुआ। अवसर पर उप प्राचार्य अश्विनी

सनपुरकर, प्राध्यापकगण, विद्यार्थी एवं कर्मचारीगण उपस्थित थे। इस मौके पर उपस्थित लोगों को आज के दिन की महत्ता बताई गई, राष्ट्रगान के साथ कार्यक्रम का समापन हुआ। इसके अलावा विश्व स्वैच्छिक रक्तदान दिवस के अवसर पर हिन्दी महाविद्यालय, अखिल भारतीय तेरापंथी युवक परिषद