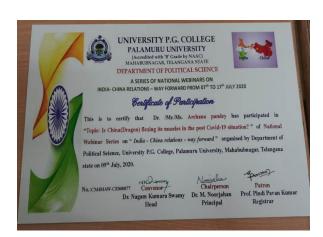

#### Guest Lecturer, Students seminar and attended webinar

| Name          |                            |                                   | Archa                                             | ana Pandey              |                     |                         |                   |         |             |  |
|---------------|----------------------------|-----------------------------------|---------------------------------------------------|-------------------------|---------------------|-------------------------|-------------------|---------|-------------|--|
| Designation   |                            | Lecturer (Political Science)      |                                                   |                         |                     |                         |                   |         |             |  |
| Mobile Number |                            | 7842321109                        |                                                   |                         |                     |                         |                   |         |             |  |
| Email         |                            | Archanapandey172@gmail.com        |                                                   |                         |                     |                         |                   |         |             |  |
| Aadhar Number |                            | 1 Menunupanacy 1 / 2 @ gman.com   |                                                   |                         |                     |                         |                   |         |             |  |
| Date of Birth |                            |                                   | 02/02                                             | /1986                   |                     |                         |                   |         |             |  |
| Date of enter |                            | ice in DL                         | 1 July                                            |                         |                     |                         |                   |         |             |  |
| Joining date  |                            |                                   | July 2014                                         |                         |                     |                         |                   |         |             |  |
| Station       | 1                          |                                   |                                                   |                         |                     |                         |                   |         |             |  |
| Date of enter | ing in G                   | ovt.                              |                                                   |                         |                     |                         |                   |         |             |  |
| Service       |                            |                                   |                                                   |                         |                     |                         |                   |         |             |  |
| Basic Pay &   | Pay Sca                    | le                                |                                                   |                         |                     |                         |                   |         |             |  |
| Religion, Cat | tegory a                   | nd Caste                          | Hindu                                             | ı GN                    |                     |                         |                   |         |             |  |
| Previous exp  | erience                    | before                            | S.no                                              | Designation             | Fr                  | om                      | To                | Place   | of Working  |  |
| DL with date  | s and pl                   | ace of                            | 1                                                 |                         |                     |                         |                   |         |             |  |
| work          |                            |                                   | 2                                                 |                         |                     |                         |                   |         |             |  |
|               |                            |                                   | 3                                                 |                         |                     |                         |                   |         |             |  |
|               |                            |                                   | 4                                                 |                         |                     |                         |                   |         |             |  |
|               |                            |                                   | 5                                                 |                         |                     |                         |                   |         |             |  |
|               |                            |                                   | 6                                                 |                         |                     |                         |                   |         |             |  |
|               |                            |                                   | 7                                                 |                         |                     |                         |                   |         |             |  |
| Orientation C | Courses                    | attended                          | Participated in a one week NATIONAL LEVEL VIRTUAL |                         |                     |                         |                   |         |             |  |
| with Dates ar | nd Unive                   | ersity                            | CONFERENCE ON 'NEW EDUCATION POLICY 2020' 27      |                         |                     |                         |                   |         |             |  |
|               | •                          |                                   | Aug2 Sep 2022                                     |                         |                     |                         |                   |         |             |  |
| Refresher Co  | Refresher Courses attended |                                   |                                                   |                         |                     |                         |                   |         |             |  |
| with Dates ar | nd Unive                   | ersity                            |                                                   |                         |                     |                         |                   |         |             |  |
| Workshops     |                            |                                   |                                                   | the Seminar /Conference |                     | Name of the Sponsoring  |                   |         | Place and   |  |
| attended      |                            |                                   | ia/Workshop                                       |                         | agency              |                         | Date              |         |             |  |
| with dates    | 1                          |                                   |                                                   |                         | Palamuru University |                         | 13 July 2020      |         |             |  |
| and place     | 2                          | New educa                         | tin policty 2020                                  |                         | Palamuru University |                         | 27 August 2020    |         |             |  |
|               | 3                          | Contemp                           | orary p                                           | olity and               |                     | Mahatama Gandhi Central |                   |         | 28,29 July  |  |
|               |                            | 1                                 | Governance in india                               |                         |                     | University              |                   | 2020    |             |  |
|               | 4                          | India and China Spatial continuum |                                                   |                         |                     | Palamuru University     |                   |         | 7 July 2020 |  |
|               | 5                          |                                   | sat rachana                                       |                         |                     |                         | 15-8-2020         |         |             |  |
| 6 Manatma     |                            |                                   | Gandhi the search of truth                        |                         | D.A.V. College      |                         | 11-8-2020         |         |             |  |
|               | 7                          | National                          | National leval one week onl                       |                         |                     | Govern                  | Government Degree |         | 8-13 June   |  |
|               |                            | _                                 | on sci lab computational                          |                         | college for woman   |                         |                   |         |             |  |
|               |                            | Software                          | e                                                 |                         |                     |                         |                   |         |             |  |
|               | 8                          |                                   | webinar on media narrative                        |                         | Osmania Univeristy  |                         |                   | 14 July |             |  |
|               |                            | During covid-19 pandemic          |                                                   |                         |                     |                         |                   |         |             |  |