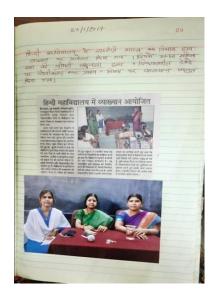

#### हिन्दी महाविद्यालय में अतिथि व्याख्यान आयोजित

हैदराबाद, 5 नवंबर-(मिलाप ब्यूरो) हिन्दी महाविद्यालय में राजनीति शास्त्र विभाग द्वारा 'प्रधानमंत्री नरेन्द्र मोदी के नेतृत्व

विभाग द्वारा 'अधानमंत्री नरूर मोदी के नृत्वव मे भारतीय विदेश नीति 'विषयक अतिथि व्याख्यान का आयोजन किया गया। प्राचार्य द्वारा जारी प्रेस विद्यार्थिक अनुसार, व्याख्यान के लिए करन्तुरबा गांधी दिशों एंड पीजी कलिंक करि दुसन, बेस्ट मार्डियप्टली बनी राजनीति विभागाध्यक्ष एवं असिस्टेंट प्रोफेसक्य रेजिस्सी अंडोंक को आमंत्रित कर्मास्त्राया था। दीप प्रज्ञास्त्रान के साम् गया था। दाप प्रज्ञावलन के साथ कार्यक्रम का शुभारंभ हुआ। राजनीति विभाग की प्राध्यापिका अर्थना पांडेय ने मुख्य वकता का परिचय दिया। विषय का परिचय देते हुए राजनीति विज्ञान की विभागाध्यक्ष डॉ.ज्योति श्रीवास्तव ने कहा कि प्रधानमंत्री नरेन्द्र मोदी के नेतृत्व में भारत की विदेश नीति बहुत मजबूत हुई है। विषय को विस्तार देते हुए प्रो.तेजस्विनी ने पंडित जवाहरलाल

नेहरू के पंचशील सिद्धांत तथा गुट निरपेक्षता की नीति से लेकर प्रधानमंत्री ानरफावता का नाति स लंकर प्रधानमंत्र मोदी के बंदे भारत मिशन, कोरोना राहत मिशन, ऑपरेशन गंगा मिशन, ऑपरेशन देवी शांकित, धारा 370 की सम्पादन, उरी आतंकी हमले के खिलाफ सॉर्जिकल स्टाइक तथा रसिया-यूकेन बार आदि को लेकर अपनायी गई नीति विस्तार से प्रकाश

डाला। उन्होंने कहा कि प्रधानमंत्री मोदी पांडेय, हिन्दी विभाग की डाँ. पुष्पावल्ली, के नेतृत्व में भारत की विदेश नीति और इतिहास विभाग की श्र्भवंना सिंह और के नेतृत्व में भारत की विदेश नीति और भी नजबूत हुई है। भारत के अन्य देशों के साथ संबंध भी प्रगाव हुए हैं। विदेशों में भारत का ओहदा काफी बढ़ गया है। कार्यकाम में प्रायाध हैं। अविवाश जायसवाल, उप-प्राचार्य अशिवनी सनपूरकर, उप-प्राचार्य डॉ. बी. बीदेवी, अर्थशास्त्र विभाग के प्राध्यापक वकील

छात्रों ने भाग लिया। अतिथि को शॉल और स्मृति चिह्न देकर सम्मानित किया गया। कार्यक्रम का संचालन राजनीति शास्त्र की विभागाध्यक्ष डॉ ज्योति श्रीवास्तव ने किया। अर्चना पांडेय के धन्यवाद ज्ञापन के साथ कार्यक्रम का समापन हुआ।