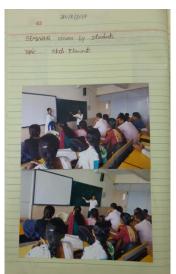

|         |        |
| Other services                   |                  |                   | Syllabus design for B.A. paper Valuations online and                |  |                     |         |        |
|                                  |                  |                   | offline board of intermediate & University, paper                   |  |                     |         |        |
|                                  |                  |                   | translation work board of intermediate, arranged guest              |  |                     |         |        |
|                                  |                  |                   | lecture for Degree Students                                         |  |                     |         |        |



























हिन्दी महाविद्यालय में आयोजित कार्यक्रम में कारगिल युद्ध में शहीद हुए जवानों को श्रद्धांजिल अर्पित की गई। अवसर पर प्राचार्य डॉ. अविनाश जायसवाल, उप-प्राचार्या डॉ. बी. श्रीदेवी, अश्विनी सन्पुरकर व अन्य ने श्रद्धासुमन अर्पित किए।



## हिन्दी महाविद्यालय में एकता दिवस सम्पन्न



हैदराबाद, 17 सितंबर-(मिलाप ब्यूरो) हिन्दी महाविद्यालय में आज तेलंगाना राज्य एकता दिवस मनाया गया। प्राचार्य डॉ. अविनाश जायसवाल द्वारा ध्वजारोहण किया गया।

कार्यक्रम का शुभारंभ उप प्राचार्य डॉ श्रीदेवी द्वारा प्रस्तुत वंदेमातरम् गीत से हुआ। अवसर पर उप प्राचार्य अश्विनी

सनपुरकर, प्राध्यापकगण, विद्यार्थी एवं कर्मचारीगण उपस्थित थे। इस मौके पर उपस्थित लोगों को आज के दिन की महत्ता बताई गई, राष्ट्रगान के साथ कार्यक्रम का समापन हुआ। इसके अलावा विश्व स्वैच्छिक रक्तदान दिवस के अवसर पर हिन्दी महाविद्यालय, अ