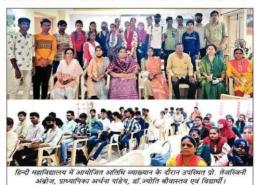

#### हिन्दी महाविद्यालय में अतिथि व्याख्यान आयोजित

हैदराबाद, 5 नवंबर-(मिलाप ब्यूरो) हिन्दी महाविद्यालय में राजनीति शास्त्र विभाग द्वारा 'प्रधानमंत्री नरेन्द्र मोदी के नेतृत्व

विभाग द्वारा 'अधानमंत्री नरूर मोदी के नृत्वव मे भारतीय विदेश नीति 'विषयक अतिथि व्याख्यान का आयोजन किया गया। प्राचार्य द्वारा जारी प्रेस विद्यार्थिक अनुसार, व्याख्यान के लिए करन्तुरबा गांधी दिशों एंड पीजी कलिंक करि दुसन, बेस्ट मार्डियप्टली बनी राजनीति विभागाध्यक्ष एवं असिस्टेंट प्रोफेसक्य रेजिस्सी अंडोंक को आमंत्रित कर्मास्त्राया था। दीप प्रज्ञास्त्रान के साम् गया था। दाप प्रज्ञावलन के साथ कार्यक्रम का शुभारंभ हुआ। राजनीति विभाग की प्राध्यापिका अर्थना पांडेय ने मुख्य वकता का परिचय दिया। विषय का परिचय देते हुए राजनीति विज्ञान की विभागाध्यक्ष डॉ.ज्योति श्रीवास्तव ने कहा कि प्रधानमंत्री नरेन्द्र मोदी के नेतृत्व में भारत की विदेश नीति बहुत मजबूत हुई है। विषय को विस्तार देते हुए प्रो.तेजस्विनी ने पंडित जवाहरलाल

नेहरू के पंचशील सिद्धांत तथा गुट निरपेक्षता की नीति से लेकर प्रधानमंत्री ानरफावता का नाति स लंकर प्रधानमंत्र मोदी के बंदे भारत मिशन, कोरोना राहत मिशन, ऑपरेशन गंगा मिशन, ऑपरेशन देवी शांकित, धारा 370 की सम्पादन, उरी आतंकी हमले के खिलाफ सॉर्जिकल स्टाइक तथा रसिया-यूकेन बार आदि को लेकर अपनायी गई नीति विस्तार से प्रकाश

डाला। उन्होंने कहा कि प्रधानमंत्री मोदी पांडेय, हिन्दी विभाग की डाँ. पुष्पावल्ली, के नेतृत्व में भारत की विदेश नीति और इतिहास विभाग की श्र्भवंना सिंह और के नेतृत्व में भारत की विदेश नीति और भी नजबूत हुई है। भारत के अन्य देशों के साथ संबंध भी प्रगाव हुए हैं। विदेशों में भारत का ओहदा काफी बढ़ गया है। कार्यकाम में प्रायाध हैं। अविवाश जायसवाल, उप-प्राचार्य अशिवनी सनपूरकर, उप-प्राचार्य डॉ. बी. बीदेवी, अर्थशास्त्र विभाग के प्राध्यापक वकील

छात्रों ने भाग लिया। अतिथि को शॉल और स्मृति चिह्न देकर सम्मानित किया गया। कार्यक्रम का संचालन राजनीति शास्त्र की विभागाध्यक्ष डॉ ज्योति श्रीवास्तव ने किया। अर्चना पांडेय के धन्यवाद ज्ञापन के साथ कार्यक्रम का समापन हुआ।