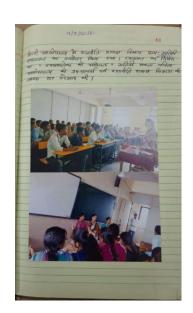

#### हिन्दी महाविद्यालय में अतिथि व्याख्यान आयोजित

हैदराबाद, 5 नवंबर-(मिलाप ब्यूरो) हिन्दी महाविद्यालय में राजनीति शास्त्र विभाग द्वारा 'प्रधानमंत्री नरेन्द्र मोदी के नेतृत्व

विभाग द्वारा 'अधानमंत्री नरूर मोदी के नृत्वव मे भारतीय विदेश नीति 'विषयक अतिथि व्याख्यान का आयोजन किया गया। प्राचार्य द्वारा जारी प्रेस विद्यार्थिक अनुसार, व्याख्यान के लिए करन्तुरबा गांधी दिशों एंड पीजी कलिंक करि दुसन, बेस्ट मार्डियप्टली बनी राजनीति विभागाध्यक्ष एवं असिस्टेंट प्रोफेसक्य रेजिस्सी अंडोंक को आमंत्रित कर्मास्त्राया था। दीप प्रज्ञास्त्रान के साम् गया था। दाप प्रज्ञावलन के साथ कार्यक्रम का शुभारंभ हुआ। राजनीति विभाग की प्राध्यापिका अर्थना पांडेय ने मुख्य वकता का परिचय दिया। विषय का परिचय देते हुए राजनीति विज्ञान की विभागाध्यक्ष डॉ.ज्योति श्रीवास्तव ने कहा कि प्रधानमंत्री नरेन्द्र मोदी के नेतृत्व में भारत की विदेश नीति बहुत मजबूत हुई है। विषय को विस्तार देते हुए प्रो.तेजस्विनी ने पंडित जवाहरलाल

नेहरू के पंचशील सिद्धांत तथा गुट निरपेक्षता की नीति से लेकर प्रधानमंत्री ानरफावता का नाति स लंकर प्रधानमंत्र मोदी के बंदे भारत मिशन, कोरोना राहत मिशन, ऑपरेशन गंगा मिशन, ऑपरेशन देवी शांकित, धारा 370 की सम्पादन, उरी आतंकी हमले के खिलाफ सॉर्जिकल स्टाइक तथा रसिया-यूकेन बार आदि को लेकर अपनायी गई नीति विस्तार से प्रकाश

डाला। उन्होंने कहा कि प्रधानमंत्री मोदी पांडेय, हिन्दी विभाग की डाँ. पुष्पावल्ली, के नेतृत्व में भारत की विदेश नीति और इतिहास विभाग की श्र्भवंना सिंह और के नेतृत्व में भारत की विदेश नीति और भी नजबूत हुई है। भारत के अन्य देशों के साथ संबंध भी प्रगाव हुए हैं। विदेशों में भारत का ओहदा काफी बढ़ गया है। कार्यकाम में प्रायाध हैं। अविवाश जायसवाल, उप-प्राचार्य अशिवनी सनपूरकर, उप-प्राचार्य डॉ. बी. बीदेवी, अर्थशास्त्र विभाग के प्राध्यापक वकील

छात्रों ने भाग लिया। अतिथि को शॉल और स्मृति चिह्न देकर सम्मानित किया गया। कार्यक्रम का संचालन राजनीति शास्त्र की विभागाध्यक्ष डॉ ज्योति श्रीवास्तव ने किया। अर्चना पांडेय के धन्यवाद ज्ञापन के साथ कार्यक्रम का समापन हुआ।