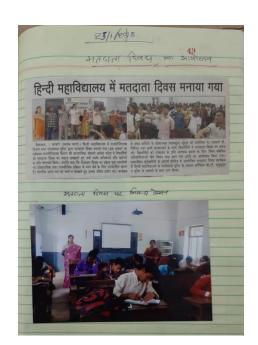

हिन्दी महाविद्यालय में आयोजित कार्यक्रम में कारगिल युद्ध में शहीद हुए जवानों को श्रद्धांजिल अर्पित की गई। अवसर पर प्राचार्य डॉ. अविनाश जायसवाल, उप-प्राचार्या डॉ. बी. श्रीदेवी, अश्विनी सन्पुरकर व अन्य ने श्रद्धासुमन अर्पित किए।